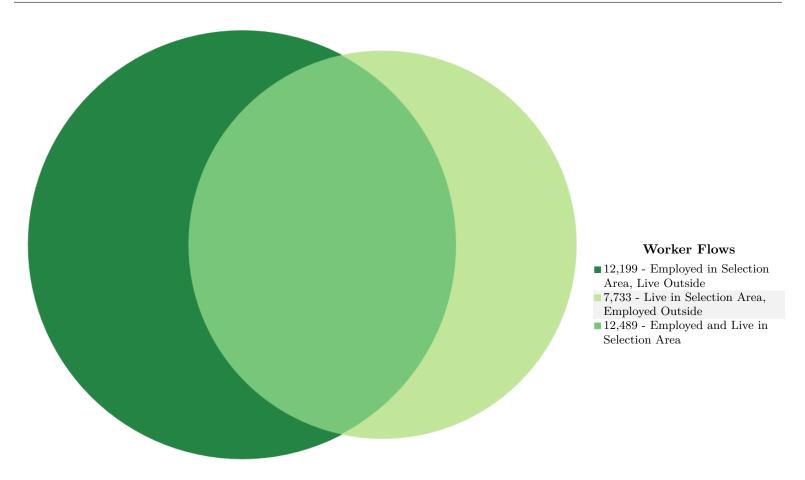

## Inflow/Outflow Counts of All Jobs for Selection Area in 2018 All Workers

|                                                   |            | 2018  |  |
|---------------------------------------------------|------------|-------|--|
| Worker Totals and Flows                           | Count      | Share |  |
| Employed in the Selection Area                    | $24,\!688$ | 100.0 |  |
| Employed in the Selection Area but Living Outside | 12,199     | 49.4  |  |
| Employed and Living in the Selection Area         | $12,\!489$ | 50.6  |  |
|                                                   |            |       |  |
| Living in the Selection Area                      | 20,222     | 100.0 |  |
| Living in the Selection Area but Employed Outside | 7,733      | 38.2  |  |
| Living and Employed in the Selection Area         | $12,\!489$ | 61.8  |  |
|                                                   |            |       |  |