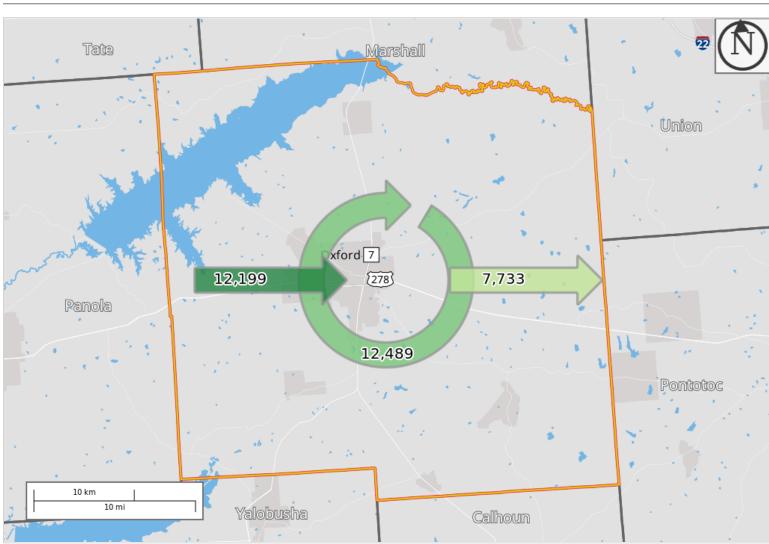

## Inflow/Outflow Counts of All Jobs for Selection Area in 2018

All Workers

#### Inflow/Outflow

Map Legend

- Employed and Live in Selection Area
  Employed in Selection Area, Live
- Outside Live in Selection Area, Employed
- Outside Note: Overlay arrows do not indicate directionality of worker flow between home and employment locations.

## Inflow/Outflow Counts of All Jobs for Selection Area in 2018 All Workers

|                                                   |            | 2018  |  |
|---------------------------------------------------|------------|-------|--|
| Worker Totals and Flows                           | Count      | Share |  |
| Employed in the Selection Area                    | $24,\!688$ | 100.0 |  |
| Employed in the Selection Area but Living Outside | 12,199     | 49.4  |  |
| Employed and Living in the Selection Area         | $12,\!489$ | 50.6  |  |
|                                                   |            |       |  |
| Living in the Selection Area                      | 20,222     | 100.0 |  |
| Living in the Selection Area but Employed Outside | 7,733      | 38.2  |  |
| Living and Employed in the Selection Area         | $12,\!489$ | 61.8  |  |
|                                                   |            |       |  |