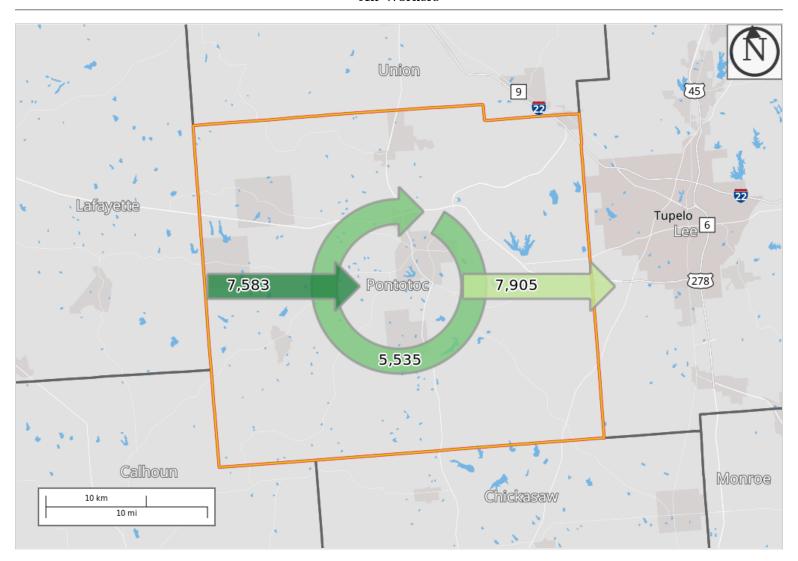

# Inflow/Outflow Counts of All Jobs for Selection Area in 2018 All Workers

#### Inflow/Outflow

- → Employed and Live in Selection Area
- Employed in Selection Area, Live
- Outside
- Live in Selection Area, Employed

Outside

Note: Overlay arrows do not indicate directionality of worker flow between home and employment locations.

Inflow/Outflow Counts of All Jobs for Selection Area in 2018
All Workers

|                                                   | 2018   |       |
|---------------------------------------------------|--------|-------|
| Worker Totals and Flows                           | Count  | Share |
| Employed in the Selection Area                    | 13,118 | 100.0 |
| Employed in the Selection Area but Living Outside | 7,583  | 57.8  |
| Employed and Living in the Selection Area         |        | 42.2  |
|                                                   |        |       |
| Living in the Selection Area                      | 13,440 | 100.0 |
| Living in the Selection Area but Employed Outside | 7,905  | 58.8  |
| Living and Employed in the Selection Area         | 5,535  | 41.2  |
|                                                   | ,      |       |