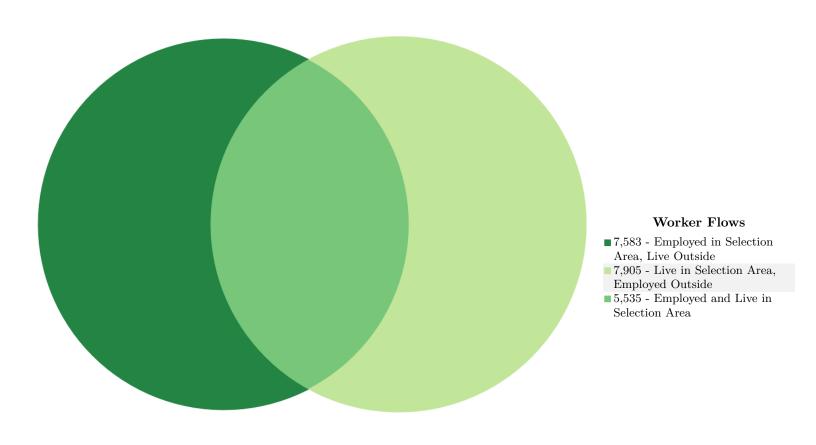

Inflow/Outflow Counts of All Jobs for Selection Area in 2018
All Workers

|                                                   | 2018   |       |
|---------------------------------------------------|--------|-------|
| Worker Totals and Flows                           | Count  | Share |
| Employed in the Selection Area                    | 13,118 | 100.0 |
| Employed in the Selection Area but Living Outside | 7,583  | 57.8  |
| Employed and Living in the Selection Area         |        | 42.2  |
|                                                   |        |       |
| Living in the Selection Area                      | 13,440 | 100.0 |
| Living in the Selection Area but Employed Outside | 7,905  | 58.8  |
| Living and Employed in the Selection Area         | 5,535  | 41.2  |
|                                                   | ,      |       |