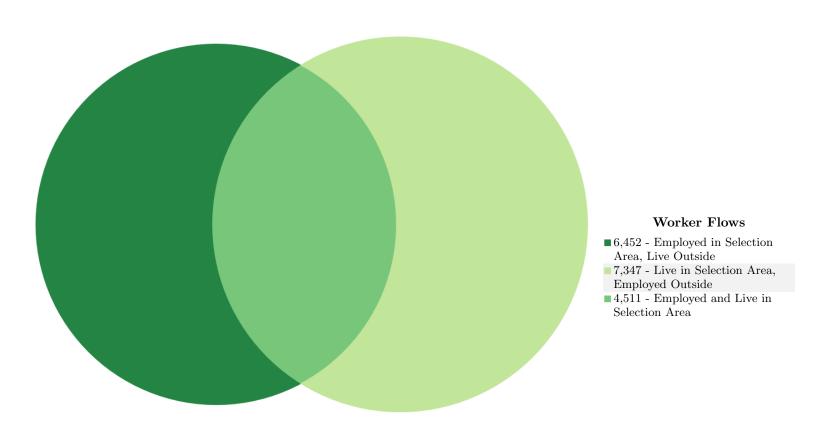

Inflow/Outflow Counts of All Jobs for Selection Area in 2015 All Workers

|                                                   | 2015   |       |
|---------------------------------------------------|--------|-------|
| Worker Totals and Flows                           | Count  | Share |
| Employed in the Selection Area                    | 10,963 | 100.0 |
| Employed in the Selection Area but Living Outside | 6,452  | 58.9  |
| Employed and Living in the Selection Area         | 4,511  | 41.1  |
|                                                   |        |       |
| Living in the Selection Area                      | 11,858 | 100.0 |
| Living in the Selection Area but Employed Outside | 7,347  | 62.0  |
| Living and Employed in the Selection Area         | 4,511  | 38.0  |
|                                                   |        |       |