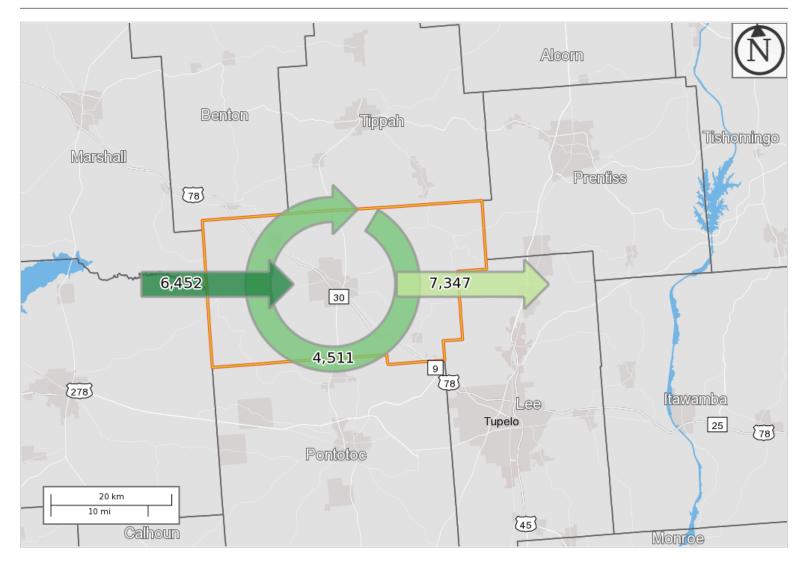

### Inflow/Outflow Counts of All Jobs for Selection Area in 2015 All Workers

#### Inflow/Outflow

- Employed and Live in Selection Area
- Employed in Selection Area, Live
- Outside Live in Selection Area, Employed

Note: Overlay arrows do not indicate directionality of worker flow between home and employment locations.

Inflow/Outflow Counts of All Jobs for Selection Area in 2015 All Workers

|                                                   | 2015   |       |
|---------------------------------------------------|--------|-------|
| Worker Totals and Flows                           | Count  | Share |
| Employed in the Selection Area                    | 10,963 | 100.0 |
| Employed in the Selection Area but Living Outside | 6,452  | 58.9  |
| Employed and Living in the Selection Area         | 4,511  | 41.1  |
|                                                   |        |       |
| Living in the Selection Area                      | 11,858 | 100.0 |
| Living in the Selection Area but Employed Outside | 7,347  | 62.0  |
| Living and Employed in the Selection Area         | 4,511  | 38.0  |
|                                                   |        |       |